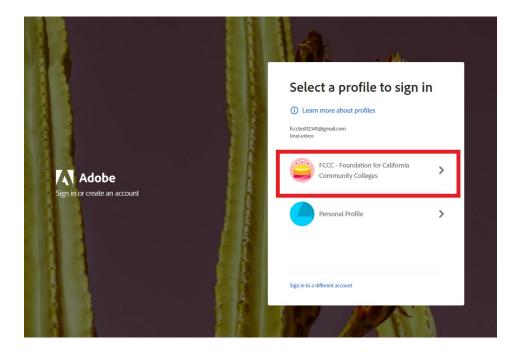

6) Choose the "<u>FCCC – Foundation for California Community Colleges</u>" profile as shown below. If you do not see this step, or you don't have the ability to choose FCCC, please return to Step 3 and choose "Company or School" instead.