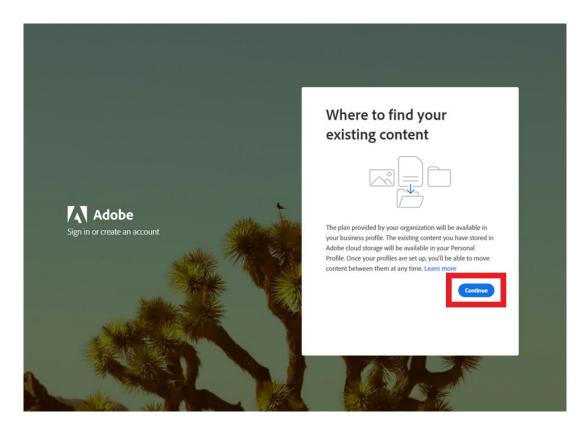

4) If prompted, choose "Join Team" as shown below.

5) After joining the team, choose "Continue" as shown below. You may be presented two options for where to move your cloud data. We recommend you choose the FCCC profile because you will only be able to use the FCCC profile to gain access to apps.

6) Choose the "<u>FCCC – Foundation for California Community Colleges</u>" profile as shown below. If you do not see this step, or you don't have the ability to choose FCCC, please return to Step 3 and choose "Company or School" instead.