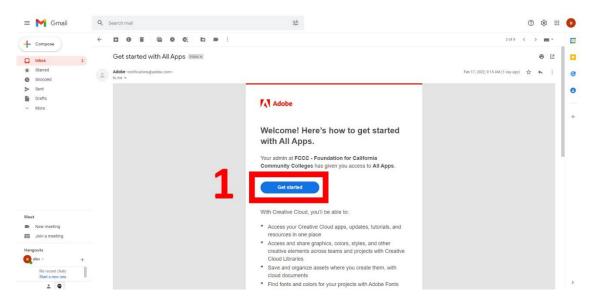

1) Check your email for the "Welcome" email from Adobe and click "Get Started." You should have received one when we activated your account. It will look like the screenshot below. If you are a gmail user, it may be under the "Promotions" section.