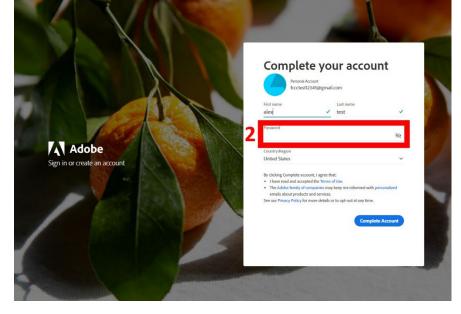

If you did not receive the email, go to <u>https://creativecloud.adobe.com/apps/all/desktop</u>.

2) You will be taken to a page asking you to sign in. Create your password. If you went to the URL in step one, log in with the email associated with your purchase. (It may ask you to verify your account with a verification code. Follow those directions.)

3) <u>If</u> you see the prompt below, choose "Personal." (This prompt may not appear depending on your email address) \*If your college has Enterprise/ Federated IDs for logging into Adobe in labs and classrooms, you may need to choose "Company or School Account" for this step instead. This will not be known until the remaining steps are attempted. If the following steps don't work, please come back and choose "Company or School Account."