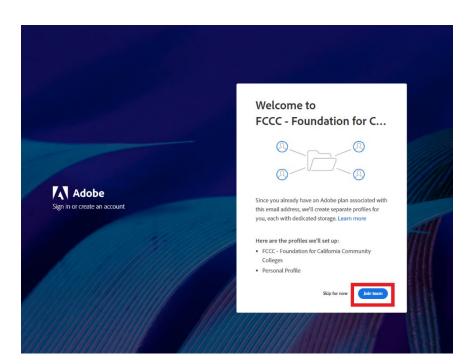

4) If prompted, choose "Join Team" as shown below.

5) After joining the team, choose "Continue" as shown below. You may be presented two options for where to move your cloud data. We recommend you choose the FCCC profile because you will only be able to use the FCCC profile to gain access to apps.